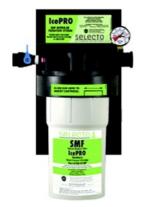

# SMF IcePro600

System Part Number: Replacement Cartridge:

80-6100IP 108-010-IP

## **SPECIFICATIONS**

| Head Configuration:    | Single |
|------------------------|--------|
| Temperature (F):       | 40-100 |
| Pressure (psi):        | 30-100 |
| Height (inches):       | 19     |
| Width (inches):        | 14     |
| Depth (inches):        | 09     |
| Shipping Weight (lbs): | 13     |

#### **TECHNOLOGY**

Filter Housing: Cartridge Housing: Media: Polypropylene Reinforced Nylon Hollow Carbon Scale Inhibitor

Tested and certified by NSF International against NSF/ANSI Std 42 and 53 for the reduction of Chlorine, Chloramine, Taste & Odor, Particulate Class I, and Cyst.