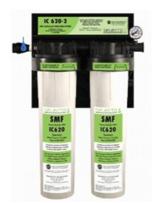

# **SMF IC620-2**

System Part Number: 80-620-2 Replacement Cartridge: 108-0202

## **SPECIFICATIONS**

Head Configuration: Twin
Temperature (F): 40-100
Pressure (psi): 30-100
Height (inches): 29
Width (inches): 22
Depth (inches): 09
Shipping Weight (lbs): 44