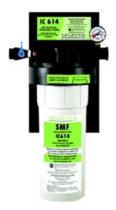

# **SMF IC614**

System Part Number: 80-6140 Replacement Cartridge: 108-014

## **SPECIFICATIONS**

Head Configuration:

Temperature (F):

Pressure (psi):

Height (inches):

Width (inches):

Depth (inches):

Shipping Weight (lbs):

Single

40-100

23

14

09

14

### **TECHNOLOGY**

Filter Housing: Polypropylene
Cartridge Housing: Reinforced Nylon
Media: Hollow Carbon

Tested and certified by NSF International against NSF/ANSI Std 42 and 53 for the reduction of Chlorine, Chloramine, Taste & Odor,
Particulate Class I, and Cyst.